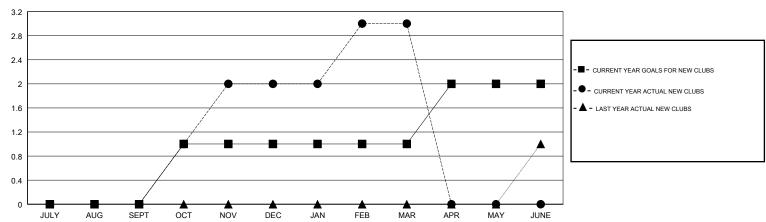

## GOALS AND ACTUAL NEW CLUBS CUMULATIVE

0

0

| DROPPED CLUBS: 0  DROPPED MEMBERS |     | 47 CLUBS OF 74 ADDED 1 OR MORE NEW MEMBERS | GENDER DISTRIBUTION  MALE 1,003 (58.86%)  FEMALE 701 (41.14%)  Women Percentage Fiscal Year Goal: 41% |     |
|-----------------------------------|-----|--------------------------------------------|-------------------------------------------------------------------------------------------------------|-----|
| DECEASED                          | 10  | CLICK HERE FOR CUMULATIVE MEMBERSHIP DATA  | TOTAL FAMILY UNIT MEMBERS                                                                             | 382 |
| CLUB CANCELLED                    | 0   |                                            | FAMILY MEMBERS PAYING HALF                                                                            | 192 |
| OTHER                             | 239 |                                            | DUES                                                                                                  |     |
| TOTAL                             | 249 |                                            |                                                                                                       |     |