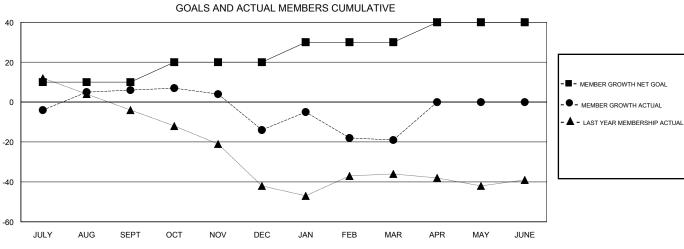

## GOALS AND ACTUAL NEW CLUBS CUMULATIVE

0

0

| DROPPED CLUBS: 0  DROPPED MEMBERS |     | 47 CLUBS OF 74 ADDED 1 OR MORE NEW MEMBERS | GENDER DISTRIBUTION  MALE 1,003 (58.86%)  FEMALE 701 (41.14%)  Women Percentage Fiscal Year Goal: 41% |     |
|-----------------------------------|-----|--------------------------------------------|-------------------------------------------------------------------------------------------------------|-----|
| DECEASED                          | 10  | CLICK HERE FOR CUMULATIVE MEMBERSHIP DATA  | TOTAL FAMILY UNIT MEMBERS                                                                             | 382 |
| CLUB CANCELLED                    | 0   |                                            | FAMILY MEMBERS PAYING HALF                                                                            | 192 |
| OTHER                             | 239 |                                            | DUES                                                                                                  |     |
| TOTAL                             | 249 |                                            |                                                                                                       |     |